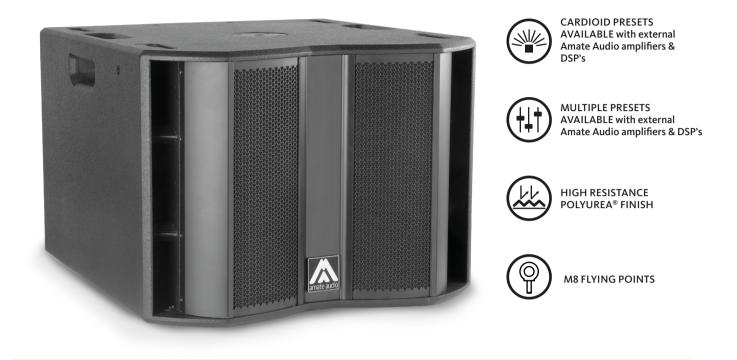

# **KEY FEATURES**

Dedicated control presets available with Amate Audio LMS series DSP processors and TPD series processing amplifiers.

Cardioid presets available with Amate Audio LMS series DSP processors.

#### **DESIGN & ACCESSORIES**

Recessed ergonomic carry handles.

Exclusive 2mm black mesh speaker grilles with optimum perforation gradient and aesthetic appearance.

Multilayer birch plywood cabinet with Polyurea® coating, providing maximum robustness and strength for touring, events production, venue installation and other highly demanding applications.

M20 plate socket provided at the top side for 2-way enclosure coupling.

M8 rigging points for easy flying.