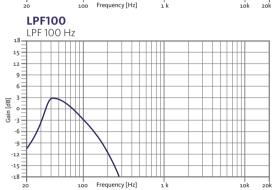

# **RECOMMENDED PRESETS WITH EXTERNAL AMATE AUDIO DSP**

### **TECHNICAL FEATURES**

| Power (musical program)           | 2000 W                                                                                                       |
|-----------------------------------|--------------------------------------------------------------------------------------------------------------|
| Power (r.m.s)                     | 1000 W                                                                                                       |
| Nominal Impedance                 | 8Ω                                                                                                           |
| SPL(1W/1m)                        | 96 dB                                                                                                        |
| Maximum SPL (continuous/1m)       | 129 dB                                                                                                       |
| Maximum SPL (peak/1m)             | 132 dB                                                                                                       |
| Crossover frequency (recommended) | 80 Hz / 90 Hz / 100 Hz                                                                                       |
| Frequency Response (-10dB)        | 35 Hz – 140Hz (with external DSP, LPF100)                                                                    |
| Components (LF)                   | 15" neodymium woofer (4" voice coil)                                                                         |
| Directivity (-6dB)                | Omnidirectional                                                                                              |
| Directivity factor (Q)            | 1                                                                                                            |
| Directivity Index (DI)            | O dB                                                                                                         |
| Weight                            | 36.5 Кg                                                                                                      |
| Finish                            | Multilayer birch plywood with high resistant black $\operatorname{Polyurea} \ensuremath{\mathbb{R}}$ coating |
| Dimensions (H x W x D)            | 463 x 630 x 680 mm                                                                                           |
| Grille                            | 2 mm powder coated steel with black acoustic mesh                                                            |
| Rigging                           | M8 points                                                                                                    |
| Connectors                        | 1x Speakon NL4MP input / 1x Speakon NL4MP link                                                               |