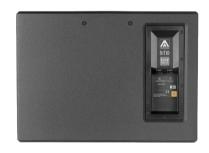

#### **TRANSDUCER TECHNOLOGY**

Passive subwoofer comprising a direct radiating 4-inch voice coil, 15" neodymium magnet loudspeaker front loaded in a bass-reflex tuned enclosure with laminar ports.

#### **DESIGN & ACCESSORIES**

Recessed ergonomic carry handles.

Exclusive 2mm black mesh speaker grilles with optimum perforation gradient and aesthetic appearance.

Multilayer birch plywood cabinet with Polyurea® coating, providing maximum robustness and strength for touring, events production, venue installation and other highly demanding applications.