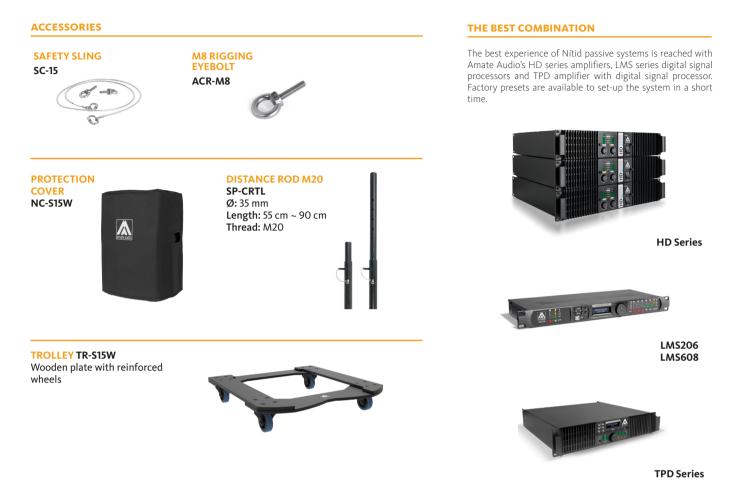

Dedicated control presets available with Amate Audio LMS series DSP processors and TPD series processing amplifiers.

Cardioid presets available with Amate Audio LMS series DSP processors.

M20 plate socket provided at the top side for 2-way enclosure coupling.

M8 rigging points for easy flying.