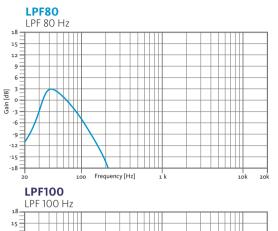

# **RECOMMENDED PRESETS WITH EXTERNAL AMATE AUDIO DSP**

### **TECHNICAL FEATURES**

| Power (musical program)           | 2000 W                                                                                                       |
|-----------------------------------|--------------------------------------------------------------------------------------------------------------|
| Power (r.m.s)                     | 1000 W                                                                                                       |
| Nominal Impedance                 | 8Ω                                                                                                           |
| SPL(1W/1m)                        | 96 dB                                                                                                        |
| Maximum SPL (continuous/1m)       | 129 dB                                                                                                       |
| Maximum SPL (peak/1m)             | 132 dB                                                                                                       |
| Crossover frequency (recommended) | 80 Hz / 90 Hz / 100 Hz                                                                                       |
| Frequency Response (-10dB)        | 35 Hz – 140Hz (with external DSP, LPF100)                                                                    |
| Components (LF)                   | 15" neodymium woofer (4" voice coil)                                                                         |
| Directivity (-6dB)                | Omnidirectional                                                                                              |
| Directivity factor (Q)            | 1                                                                                                            |
| Directivity Index (DI)            | O dB                                                                                                         |
| Weight                            | 36.5 Кg                                                                                                      |
| Finish                            | Multilayer birch plywood with high resistant black $\operatorname{Polyurea} \ensuremath{\mathbb{R}}$ coating |
| Dimensions (H x W x D)            | 463 x 630 x 680 mm                                                                                           |
| Grille                            | 2 mm powder coated steel with black acoustic mesh                                                            |
| Rigging                           | M8 points                                                                                                    |
| Connectors                        | 1x Speakon NL4MP input / 1x Speakon NL4MP link                                                               |