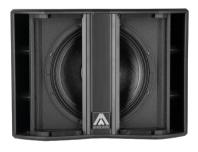

2000 W 1x 15" PASSIVE SUBWOOFER

Bridging the gap between compact and powerful, the S15W combines the portability and ergonomy of the S12W with the extended low-frequency performance of the S18W.

Featuring a finely tuned 15" neodymium woofer, custom-developed exclusively for this enclosure, the S15W delivers impactful bass response with a frequency extension that strikes the perfect balance. With its refined aesthetics, recessed carry handles, and high performance, the S15W sets a new standard in versatility for professional audio setups.

#### **DESIGN & ACCESSORIES**

Recessed ergonomic carry handles.

Exclusive 2mm black mesh speaker grilles with optimum perforation gradient and aesthetic appearance.

Multilayer birch plywood cabinet with Polyurea® coating, providing maximum robustness and strength for touring, events production, venue installation and other highly demanding applications.