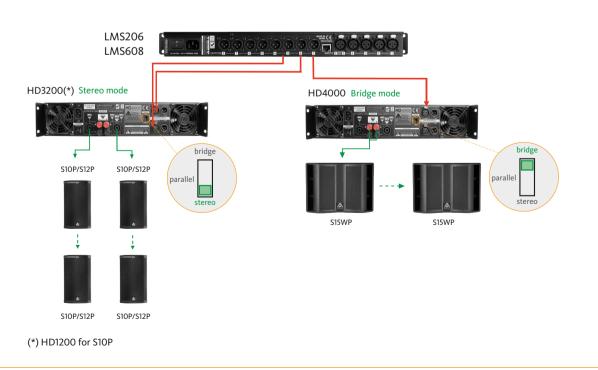

ulded connector plate, more highly stylised form factor and improved robustness of the world's most acoustically transparent pro-audio speaker grille.



#### THE PERFECT BALANCE

An ongoing programme of research and development ensures that Nítid series loudspeakers continue to achieve the highest levels of output and performance from the most compact sized designs, in an unrivalled synthesis of engineering and aesthetic form.



SIDE VIEW



BOTTOM VIEW



FRONT VIEW WITHOUT GRILLES



TOP VIEW



REAR VIEW



2000 W 1x 15" PASSIVE SUBWOOFER



# **RECOMMENDED PRESETS WITH EXTERNAL AMATE AUDIO DSP**







# FREQUENCY RESPONSE 1w/1m (LPF100 PRESET)

#### **CAD DRAWING SCHEME**



-120

-90

-60



2000 W 1x 15" PASSIVE SUBWOOFER

# NÍTID - S mate audio



**RECOMMENDED CONFIGURATION**