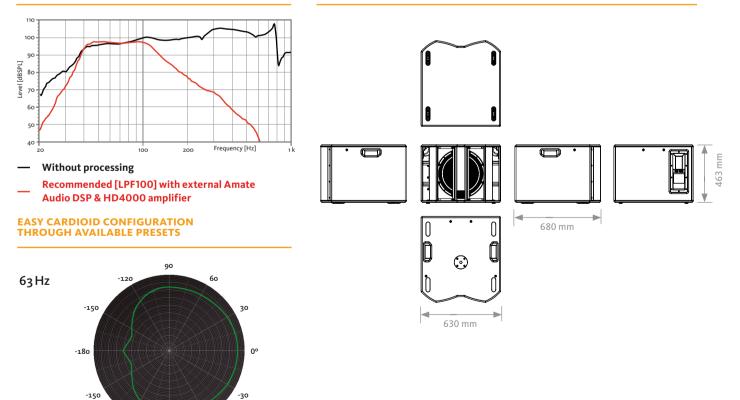

# FREQUENCY RESPONSE 1w/1m (LPF100 PRESET)

#### **CAD DRAWING SCHEME**

-120

-90

-60

2000 W 1x 15" PASSIVE SUBWOOFER

SIDE VIEW

BOTTOM VIEW

FRONT VIEW WITHOUT GRILLES

TOP VIEW

REAR VIEW

2000 W 1x 15" PASSIVE SUBWOOFER