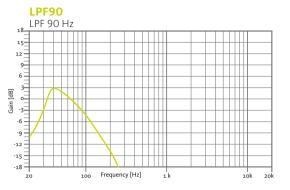

# **RECOMMENDED PRESETS WITH EXTERNAL AMATE AUDIO DSP**

### **TECHNICAL FEATURES**

| Power (musical program)           | 2000 W                                                                                                       |
|-----------------------------------|--------------------------------------------------------------------------------------------------------------|
| Power (r.m.s)                     | 1000 W                                                                                                       |
| Nominal Impedance                 | 8Ω                                                                                                           |
| SPL(1W/1m)                        | 96 dB                                                                                                        |
| Maximum SPL (continuous/1m)       | 129 dB                                                                                                       |
| Maximum SPL (peak/1m)             | 132 dB                                                                                                       |
| Crossover frequency (recommended) | 80 Hz / 90 Hz / 100 Hz                                                                                       |
| Frequency Response (-10dB)        | 35 Hz – 140Hz (with external DSP, LPF100)                                                                    |
| Components (LF)                   | 15" neodymium woofer (4" voice coil)                                                                         |
| Directivity (-6dB)                | Omnidirectional                                                                                              |
| Directivity factor (Q)            | 1                                                                                                            |
| Directivity Index (DI)            | O dB                                                                                                         |
| Weight                            | 36.5 Кg                                                                                                      |
| Finish                            | Multilayer birch plywood with high resistant black $\operatorname{Polyurea} \ensuremath{\mathbb{R}}$ coating |
| Dimensions (H x W x D)            | 463 x 630 x 680 mm                                                                                           |
| Grille                            | 2 mm powder coated steel with black acoustic mesh                                                            |
| Rigging                           | M8 points                                                                                                    |
| Connectors                        | 1x Speakon NL4MP input / 1x Speakon NL4MP link                                                               |