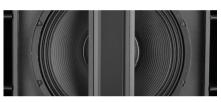

#### **TRANSDUCER TECHNOLOGY**

Passive subwoofer comprising a direct radiating 4-inch voice coil, 15" neodymium magnet loudspeaker front loaded in a bass-reflex tuned enclosure with laminar ports.